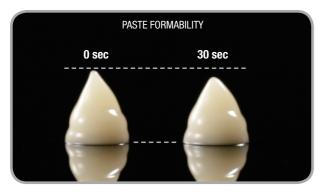

### **FLOWS WITH CONTROL**

light-curing time.

The paste is easy to dispense and easy to control, due to the unique filler surface treatment technology of CLEARFILTM DC CORE PLUS.

#### **EASY TO USE, STRESS-LESS CLINICAL PROCEDURE**

NOTE: This is an abbreviated version. Please follow the Instructions for Use