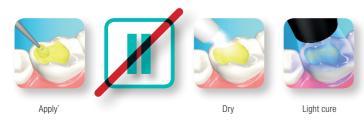

#### **APPLY AND PROCEED**

CLEARFIL<sup>™</sup> Universal Bond Quick is a universal bonding that works instantly. Just apply, dry and light cure. That's all. There is no need to wait for bonding penetration, multiple layer application or extensive rubbing time. Instead this new bonding uses Kuraray Noritake Dental's rapid bond technology to achieve lasting bond strength in one simple procedure. Uniform results, optimum adhesion.

#### A truly universal bond

CLEARFIL<sup>™</sup> Universal Bond Quick can be used with almost all composite materials and also in cases where dual curing materials are required, for instance in post and core procedures. Simply use it the way you want. Self-etch, selective-etch or total-etch. You decide. CLEARFIL<sup>™</sup> Universal Bond Quick is a primer, bonding, silane and metal primer in one, ensuring a fast adhesion and straightforward pretreatment. CLEARFIL<sup>™</sup> Universal Bond Quick delivers optimum results without the need to wait. Just apply and proceed.