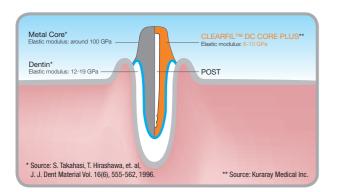

#### **BALANCED MATERIAL CHARACTERISTICS**

To avoid high occlusal stress to the end of the root, CLEARFIL<sup>™</sup> DC CORE PLUS has an elastic modulus close to that of dentin. So the occlusal stress is dispersed on the complete surface of the root canal. Furthermore, despite of the chewing stress a stable restoration is ensured – thanks to the high mechanical properties of CLEARFIL<sup>™</sup> DC CORE PLUS. Thus a minimal risk of root and core build-up material fracture can be assured.