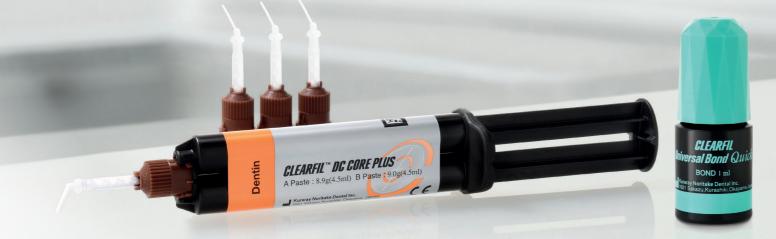

# CLEARFIL<sup>™</sup> DC CORE PLUS &

# CLEARFIL<sup>TM</sup> UNIVERSAL BOND QUICK

#### THE PERFECT TEAM FOR RELIABLE CORE BUILD-UPS

- Easy to use procedure
- Dual-cure
- Apply without effort