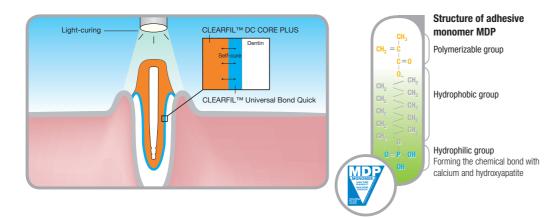

#### THE PERFECT TEAM FOR POST CEMENTATION AND CORE BUILD-UPS

Due to its outstanding adhesion properties, CLEARFIL<sup>™</sup> Universal Bond Quick is the perfect complement to CLEARFIL<sup>™</sup> DC CORE PLUS. Because of its specific accelerator for self-curing, it is ideal for those areas which could not be reached by light. CUBQ adheres to dentin in the root channel and the post. A separate primer is not needed.

#### **DUAL-CURING PROPERTIES FOR CORE BUILD-UPS**

Now, CLEARFIL<sup>™</sup> Universal Bond Quick is available to use in combination with CLEARFIL<sup>™</sup> DC CORE PLUS. The specific accelerator for self-curing contained in CLEARFIL<sup>™</sup> DC CORE PLUS ensures you excellent and reliable results for those areas which cannot be reached by light.

CLEARFIL<sup>™</sup> Universal Bond Quick creates a strong chemical bond to hydroxyapatite. Thanks to the MDP monomer invented by Kuraray, it stands for high bond strength and shows a reliable adhesion durability to the tooth structure.