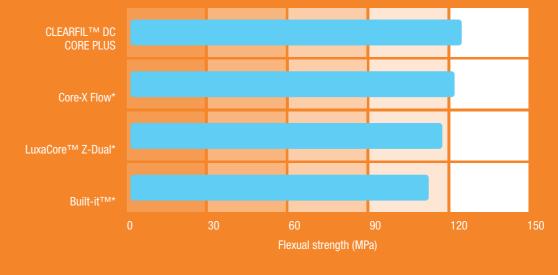

#### **FLEXURAL STRENGTH**

CLEARFILTM DC CORE PLUS shows the highest flexural strength in comparison to other core build-up materials.

ource: Dr. C. J. Kleverlann, Academic Center for Dentistry Amsterdam, Netherlands