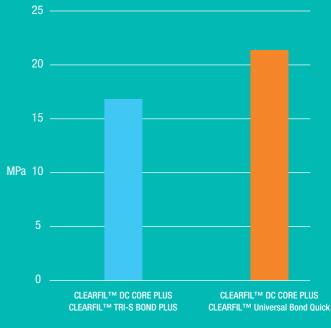

#### **STRIKING BOND STRENGTH CONFIRMED!**

We have substantially improved the bond strength to dentin as compared with our previous core build-up system.

#### Tensile bond strength to dentin with core build-up material

Source: Kuraray Noritake Dental Inc.